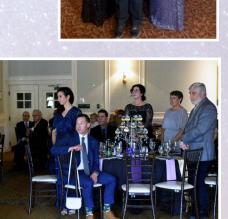

# Gala 2023

(L-R): Chief Executive Officer of Arnot Health, Jonathan Lawarence, honoree Beverly Hulslander, and Arnot Health Foundation Executive Director, Lisa Ventura. The Arnot Health Foundation hosted its annual Gala on June 3, 2023, at the Elmira Country Club. The event featured a Galaxy theme and celebrated the 50-year anniversary of Arnot Ogden Medical Center's Neonatal Intensive Care Unit. The honoree was Beverly Hulslander, a 1970 graduate of the Arnot School of Nursing, and 42-year retiree of Arnot, serving as the Director of the Surgical Department for decades.

NICU Grad Seth Breckenridge, accompanied by his Mother and Grandmother, spent the night selling preemie diapers to raise funds for state-ofthe-art bassinests for our Labor & Delivery & Maternity units.