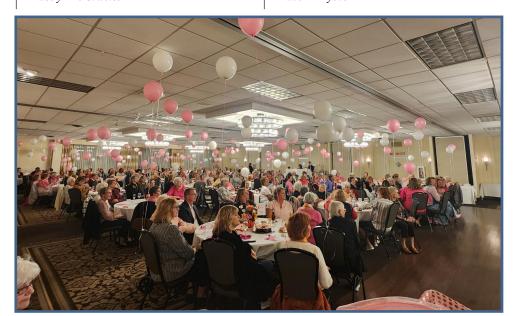

# Gala 2023

(L-R): Chief Executive Officer of Arnot Health, Jonathan Lawarence, honoree Beverly Hulslander, and Arnot Health Foundation Executive Director, Lisa Ventura. The Arnot Health Foundation hosted its annual Gala on June 3, 2023, at the Elmira Country Club. The event featured a Galaxy theme and celebrated the 50-year anniversary of Arnot Ogden Medical Center's Neonatal Intensive Care Unit. The honoree was Beverly Hulslander, a 1970 graduate of the Arnot School of Nursing, and 42-year retiree of Arnot, serving as the Director of the Surgical Department for decades.

President and Chief Executive Officer of Arnot Health, Jonathan Lawrence thanks the sponsors and attendees for making the Gala a success. The event raised over \$120,000 for equipment and patient services at Arnot Health.