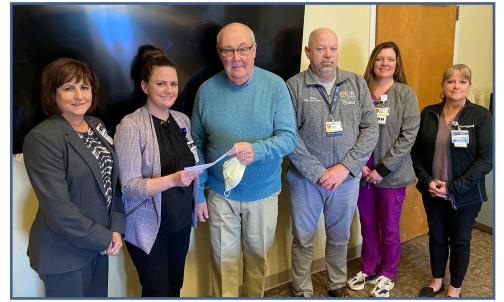

John and Sandra Robinson

Rothman Evans, P.C.

Gloria Santos

James M. and Glynis Scott

Dr. Bhavender P. and Kathryn A. Sharma

Dr. Jared and Jessica Smith

The Community Foundation of Elmira-Corning and the Finger Lakes awarded a grant to help purchase these state-of-the-art Halo Bassinests for Maternal Services. Pictured L-R: Jaime Palmeri (Director, Labor & Delivery & Maternity), Sara Shaut (Vice President of Programs, Community Foundation), and Casey Rose (Development Specialist, Arnot Health Foundation).