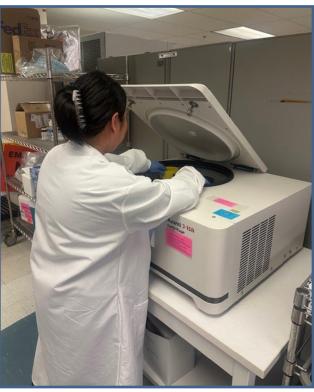

Kimberly M. Wilson

Kristen Wilson

Lois E. Wilson

Taylor Wilson

Bill and Karen Wilson

Brandy Wise

Employees in the Laboratory at Arnot Ogden Medical Center are putting this new Refrigerated Centrifuge, purchased with donor funds, to use. It is used daily by Cytology to help create surgical treatment plans, and also for exchange transfusions for our Neonatal Intensive Care Unit patients.