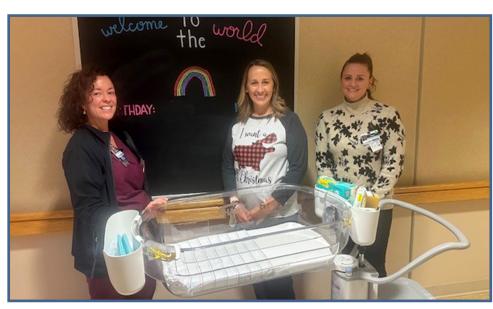

John and Sandra Robinson

Rothman Evans, P.C.

Gloria Santos

James M. and Glynis Scott

Dr. Bhavender P. and Kathryn A. Sharma

Dr. Jared and Jessica Smith

The Community Foundation of Elmira-Corning and the Finger Lakes awarded a grant to help purchase these state-of-the-art Halo Bassinests for Maternal Services. Pictured L-R: Jaime Palmeri (Director, Labor & Delivery & Maternity), Sara Shaut (Vice President of Programs, Community Foundation), and Casey Rose (Development Specialist, Arnot Health Foundation).