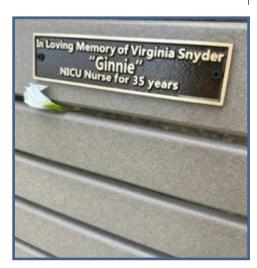

This beautiful memorial bench, gifted by the nurses in the NICU, now sits in our Serenity Space Healing Garden at the Falck Cancer Center. Virginia "Ginnie" Snyder, is remembered for being a beloved member of the NICU family.