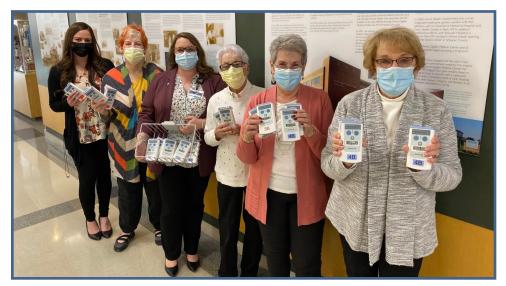

Scott and Sonjia Bump

Todd and Kasey Burch

The Arnot Health Auxiliary purchased these essential Telemetry units, which allow patients to be continually monitored during their stay at the hospital. Members of the Auxiliary stopped for a picture before delivering them to the units.