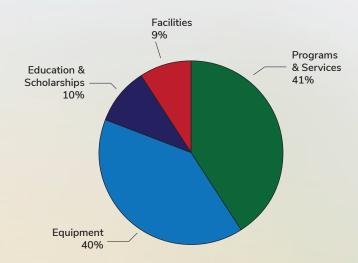

# **Equipment** \$299,342

Examples Include:
Bassinest for Labor & Delivery and
Maternity (pictured)
Blood Bank Centrifuge &

Centrifuge Refrigerator

Ultrasound Table for OB/GYN

#### Programs and Services \$302,089 The Arnot Cares Fund

**Examples Include:** EPIC (electronic health record)

Josh Palmer Fund (Falck Cancer Center patient services fund)

ArnotCares (employee emergency fund)

#### Education and Scholarships \$74,883

Examples Include: Virginia Hilfiger Memorial Scholarship

Laura Manzari Drake Stephenson Nursing Scholarship

Dr. Jude LeBlanc Fund (Magnetic Resonance Safety Officer Certification)

# Facilities \$65.539

**Examples Include:** Serenity Space Garden Project (pictured) School of Nursing Entrance