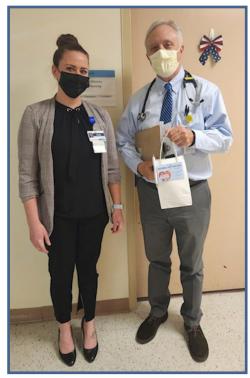

Lori Sutton

Chelsea and Earl Swackhamer

We celebrated our generous providers, like Dr. Francisco Corbalan (pictured), on Doctor's Day. We are thankful for their support and all employees who contribute to the Foundation.