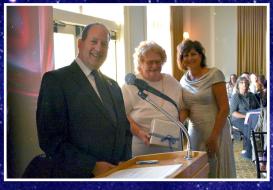

# Gala 2023

(L-R): Chief Executive Officer of Arnot Health, Jonathan Lawarence, honoree Beverly Hulslander, and Arnot Health Foundation Executive Director, Lisa Ventura. The Arnot Health Foundation hosted its annual Gala on June 3, 2023, at the Elmira Country Club. The event featured a Galaxy theme and celebrated the 50-year anniversary of Arnot Ogden Medical Center's Neonatal Intensive Care Unit. The honoree was Beverly Hulslander, a 1970 graduate of the Arnot School of Nursing, and 42-year retiree of Arnot, serving as the Director of the Surgical Department for decades.