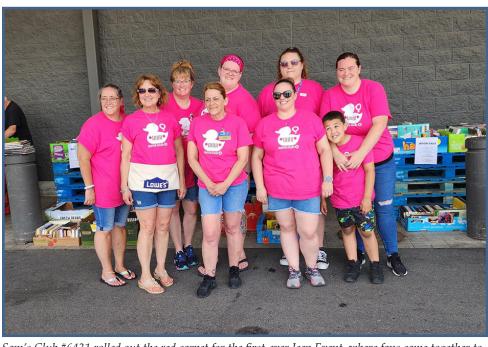

Shirley Brodginski

Toni Brotz

Gary and Ann Brouse

Dr. Rossi Brown

Stacy Butler

**CCNF** Golden Girls

Dr. Francisco F. and Annette Corbalan

Sam's Club #6431 rolled out the red carpet for the first-ever Jeep Event, where fans came together to show off their rides and support CMN in style!