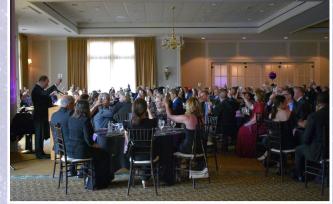

# Gala 2023

(L-R): Chief Executive Officer of Arnot Health, Jonathan Lawarence, honoree Beverly Hulslander, and Arnot Health Foundation Executive Director, Lisa Ventura. The Arnot Health Foundation hosted its annual Gala on June 3, 2023, at the Elmira Country Club. The event featured a Galaxy theme and celebrated the 50-year anniversary of Arnot Ogden Medical Center's Neonatal Intensive Care Unit. The honoree was Beverly Hulslander, a 1970 graduate of the Arnot School of Nursing, and 42-year retiree of Arnot, serving as the Director of the Surgical Department for decades.

President and Chief Executive Officer of Arnot Health, Jonathan Lawrence thanks the sponsors and attendees for making the Gala a success. The event raised over \$120,000 for equipment and patient services at Arnot Health.